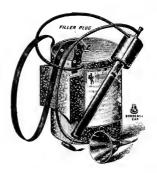

nch, per dozen, | \$2.00   10 inch<br>2.50   12 " | , per dozen, | \$3.00<br>4.00 |

#### 

## Indurated Fibre Ware Saucers WILL NOT SOAK WATER.

| 4 inch, each, | 8c.   10 inch, each, | 16c. |
|---------------|----------------------|------|
| 6 " "         | 10c.   12 " "        | 18c. |
| 8 " "         | 14c.   14 " "        | 20c. |

1.50

## THE NEW BRANDT SPRAYER

(No. 126.)

Tree

Made of Galvanized Steel, holds about 3 gallons. Pump is separate from the tank, which device enables the operator to pump air into the tank while walking.

| Price of | Sprayer,                               | \$5.50 |
|----------|----------------------------------------|--------|
| "        | No. 2 Cap for Bordeaux Mixture, extra, | .35    |
| "        | Double Nozzle,                         | 1.50   |



#### Special Hose Reel

Carries 200 feet Hose, - - - Price, \$2.25



#### Tubular Iron Hose Reel

Light weight, high wheels.

For 100 ft. Hose, \$2.85. For 150 ft. Hose, \$3.15.

For 500 ft. Hose, \$5.00.



Corrugated Hose,—Best quality, very pliable, 34 in., 20c.; ½ in., 19c. per ft.

Howard & Morrow's "Special 7 Ply," a very strong high grade hose, ¾ in., 19c. per ft., ½ in., 18c. per ft.

Howard & Morrow's "Leader,"—An excellent, high grade, 3-ply hose, ½ in. coupled, 15c., per ft., ¾ in. coupled, per ft., 16c.

"Spider,"—Good Hose for the money, ¾ in. coupled, per ft., 10c.; ½ in., coupled, 9c ft.

HOSE COUPLINGS,—Complete set, \$ .25

"Bands and clamps, each, .05 and .10

"Menders, (Hudson set of 6 with pliers), .75

"Menders, "Cooper's," 34 in., ½in.,

each, .10
Washers, per doze